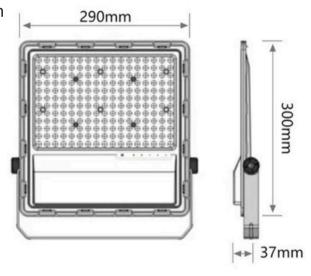

## **DIMENSION**

Unit: mm

| Code:             | SF02-200W-WW /CW     |
|-------------------|----------------------|
| LED Watt          | 200W                 |
| Luminous Flux:    | 1680                 |
| CRI:              | 75                   |
| CCT               | 3000K / 6000K        |
| Beam Angle:       | 90°                  |
| Solar Panel Watt  | 25W/6V               |
| Battery           | LiFePO4              |
|                   | 20000mAH / 3.2V      |
| Charging Time:    | 4-8 Hours            |
| Working Time:     | 12 Hours             |
| Working Mode:     | Light + Time Control |
| Remote Control:   | Yes                  |
| Cable Length:     | 3m / 2x0.5 mm        |
| IP Grade:         | IP67                 |
| Solar Panel Size: | W350 x H530 x D15mm  |